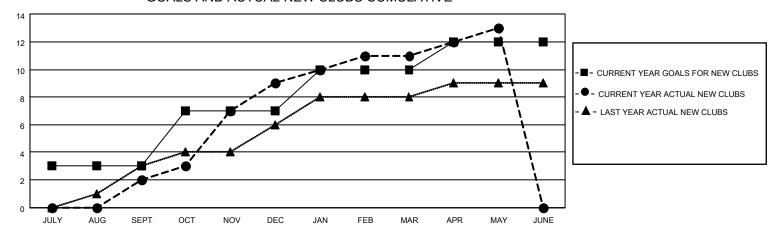

## MONTHLY MEMBERSHIP PROGRESS REPORT

LOCATION INDIA District 318 C Results as of: 5/31/2022

| Clubs RESULTS FOR 2021-2022 |   |   |   | Members RESULTS FOR 2021-2022 |    |     |     |
|-----------------------------|---|---|---|-------------------------------|----|-----|-----|
|                             |   |   |   |                               |    |     |     |
| JULY/AUG/SEPT               | 3 | 2 | 0 | JULY/AUG/SEPT                 | 10 | 112 | 54  |
| OCT/NOV/DEC                 | 4 | 7 | 1 | OCT/NOV/DEC                   | 15 | 237 | 125 |
| JAN/FEB/MAR                 | 3 | 2 | 1 | JAN/FEB/MAR                   | 20 | 135 | 52  |
| APR/MAY/JUNE                | 2 | 2 | 1 | APR/MAY/JUNE                  | 20 | 84  | 47  |